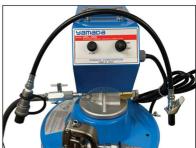

## **Train Switch Grease Package**

The **KPL-24 High Pressure Electric Grease Pump** has the ability to operate on just about any kind of mobile or stationary mining or construction equipment as it has a vibration resistance of 4G for all ground equipment.

## **Features**

- High discharge pressure 4000 psi max
- Engineered specifically for 5 gallon grease pail. The revolutionary design of the follower plate will empty the container completely.
- The KPL-24 is powered by 24-volt DC operation.
- Includes 50 foot 3/8" heavy duty hose reel with control valve.
- Custom made heavy-duty hold down.
- Pumps may be used in conjunction with a divider valve and a timer for automatic lubrication.