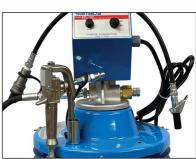

## **Train Switch Grease Package**

The **KPL-24 High Pressure Electric Grease Pump** has the ability to operate on just about any kind of mobile or stationary mining or construction equipment as it has a vibration resistance of 4G for all ground equipment.

## **Features**

- High discharge pressure 4000 psi max
- Engineered specifically for 5 gallon grease pail. The revolutionary design of the follower plate will empty the container completely.
- The KPL-24 is powered by 24-volt DC operation.
- Includes 50 foot 3/8" heavy duty hose reel with control valve.
- Custom made heavy-duty hold down.
- Pumps may be used in conjunction with a divider valve and a timer for automatic lubrication.