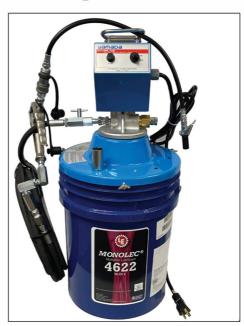

## **Train Switch Grease Package**

The **KPL-24 High Pressure Electric Grease Pump** has the ability to operate on just about any kind of mobile or stationary mining or construction equipment as it has a vibration resistance of 4G for all ground equipment.

## **Features**

- High discharge pressure 4000 psi max
- Engineered specifically for 5 gallon grease pail. The revolutionary design of the follower plate will empty the container completely.
- The KPL-24 is powered by 24-volt DC operation.
- Includes 50 foot 3/8" heavy duty hose reel with control valve.
- Custom made heavy-duty hold down.
- Pumps may be used in conjunction with a divider valve and a timer for automatic lubrication.