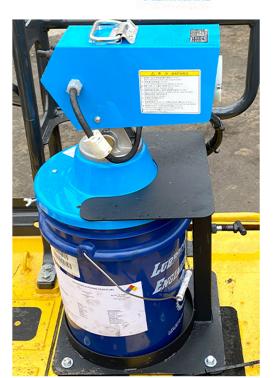

## **Heavy Equipment Electric Pump Package**

The KPL-24 High Pressure Electric Grease Pump has the ability to operate on just about any kind of mobile or stationary mining or construction equipment as it has a vibration resistance of 4G for all ground equipment.

### **Features**

- High discharge pressure 4000 psi max
- Engineered specifically for 5 gallon grease pail. The revolutionary design of the follower plate will empty the container completely.
- The KPL-24 is powered by 24-volt DC operation.
- Includes 50 foot 3/8" heavy duty hose reel with control valve.
- Custom made heavy-duty hold down.
- Pumps may be used in conjunction with a divider valve and a timer for automatic lubrication.