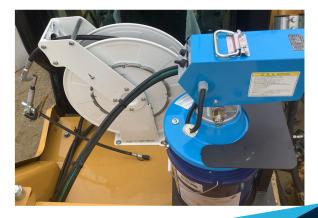

## **Heavy Equipment Electric Pump Package**

The KPL-24 High Pressure Electric Grease Pump has the ability to operate on just about any kind of mobile or stationary mining or construction equipment as it has a vibration resistance of 4G for all ground equipment.

### **Features**

- High discharge pressure 4000 psi max
- Engineered specifically for 5 gallon grease pail. The revolutionary design of the follower plate will empty the container completely.
- The KPL-24 is powered by 24-volt DC operation.
- Includes 50 foot 3/8" heavy duty hose reel with control valve.
- Custom made heavy-duty hold down.
- Pumps may be used in conjunction with a divider valve and a timer for automatic lubrication.

# **Heavy Equipment Electric Pump Package**