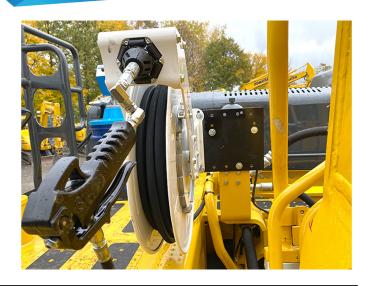

### **Features**

- High discharge pressure 4000 psi max
- Engineered specifically for 5 gallon grease pail. The revolutionary design of the follower plate will empty the container completely.
- The KPL-24 is powered by 24-volt DC operation.
- Includes 50 foot 3/8" heavy duty hose reel with control valve.
- Custom made heavy-duty hold down.
- Pumps may be used in conjunction with a divider valve and a timer for automatic lubrication.