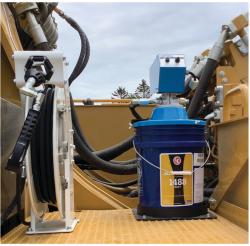

### **Features**

- High discharge pressure 4000 psi max
- Engineered specifically for 5 gallon grease pail. The revolutionary design of the follower plate will empty the container completely.
- The KPL-24 is powered by 24-volt DC operation.
- Includes 50 foot 3/8" heavy duty hose reel with control valve.
- Custom made heavy-duty hold down.
- Pumps may be used in conjunction with a divider valve and a timer for automatic lubrication.