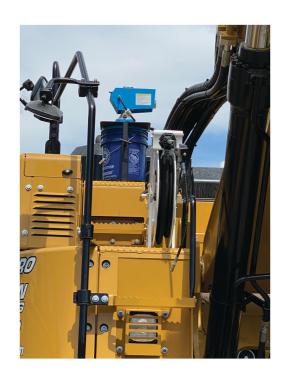

## **Heavy Equipment Electric Pump Package**

The KPL-24 High Pressure Electric Grease Pump has the ability to operate on just about any kind of mobile or stationary mining or construction equipment as it has a vibration resistance of 4G for all ground equipment.

### **Features**

- High discharge pressure 4000 psi max
- Engineered specifically for 5 gallon grease pail. The revolutionary design of the follower plate will empty the container completely.
- The KPL-24 is powered by 24-volt DC operation.
- Includes 50 foot 3/8" heavy duty hose reel with control valve.
- Custom made heavy-duty hold down.
- Pumps may be used in conjunction with a divider valve and a timer for automatic lubrication.