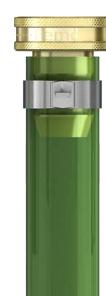

#### **Brass Construction**

The Femco© oil drain plug is machined from solid brass. Brass is heat resistant and ensures that hot oil can be changed safely at engine temperatures.

#### Valve w/ Viton O-Ring

Temperature range: -25° C to 200° C

Femco

#### **Copper Crush Washer**

Can be replaced with Rubber O-Ring depending on application

#### **Dual Backup O-Rings**

Femco© Drain Plug construction features a dust cover and dual Orings which prevent the ingress of dirt between the tread and the dust cover.

#### **Dust Cover**

The Femco© oil drain plug is a closed system and prevents spillages and contamination to the environment.