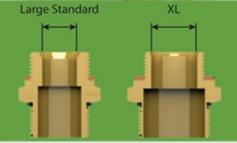

#### XL Series Available

- In both Standard and Click Style -- 50% faster flow rate -- Sizes as small as M27 -