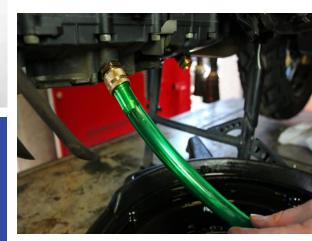

## Why Use Femco

- Drain Oil at Engine Temperatures
  - Extend the life of your equipment by ensuring particulates do not settle to the bottom of the oil pan
  - Maximize oil flow by draining hot
- Eliminate Risk of Error during Oil Changes
  - Stripped Pans/Plugs
  - Costly Oil Spills
- Significantly Reduce Standard Service Time
  - Drain AND Fill the oil pan through the Femco drain plug
  - Attach directly to an oil evac system or waste oil tank
  - Maximize Vehicle Uptime
- Ensure Technician Safety
- Keep the Work Environment Clean