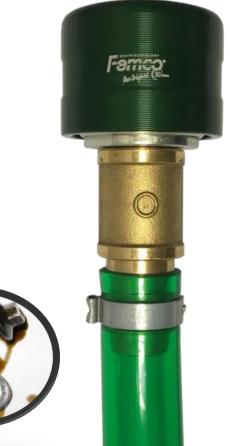

#### **Brass Construction**

The Femco© oil drain plug is machined from solid brass. Brass is heat resistant and ensures that hot oil can be changed safely at engine temperatures.

#### Valve w/ Viton O-Ring

Temperature range: -25° C to 200° C

Femco

#### **Copper Crush Washer**

Can be replaced with Rubber O-Ring depending on application

#### **Dual Backup O-Rings**

Femco© Drain Plug construction features a dust cover and dual Orings which prevent the ingress of dirt between the tread and the dust cover.

#### **Dust Cover**

The Femco© oil drain plug is a closed system and prevents spillages and contamination to the environment.