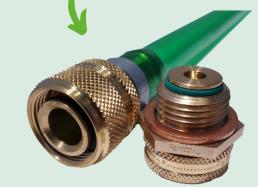

emco

Attach the brass drainer to the Femco oil plug to begin draining fluids from your vehicle or machine.