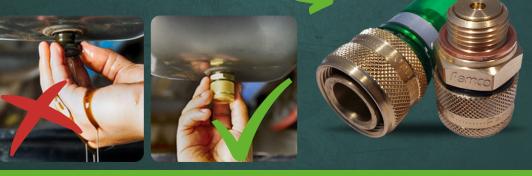

# **The Original Plug**

Cleaner Oil Changes
Faster Oil Changes
Safer Oil Changes

Cut down on maintenance time by using our click drain plugs on your vehicle or machine.

The Femco clicker coupling can be attached to any EVAC unit to make oil changes even faster.

emco

Attach the brass drainer to the Femco oil plug to begin draining fluids from your vehicle or machine.