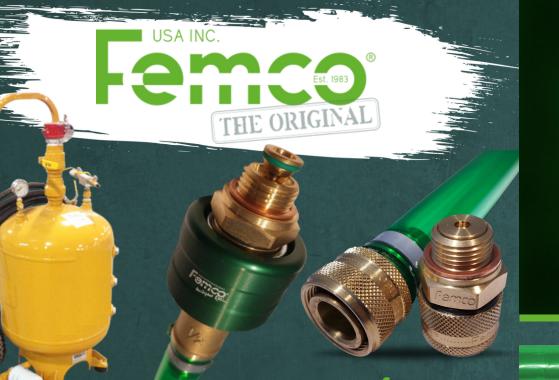

## **Click Drain Plug**

# **The Original Plug**

Cleaner Oil Changes
Faster Oil Changes
Safer Oil Changes

Cut down on maintenance time by using our click drain plugs on your vehicle or machine.

The Femco clicker coupling can be attached to any EVAC unit to make oil changes even faster.

emco

Attach the brass drainer to the Femco oil plug to begin draining fluids from your vehicle or machine.

### **Compact Plug**

Original

Femco

Its low-profile prevents the plug from being damaged when driving off-road

Compact

The low-profile compact plug is perfect for draining fluids from tight spaces or difficult-toreach drain ports.